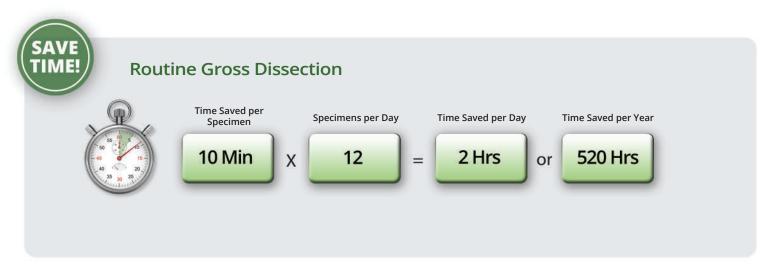

## **Macro Imaging**

- · Routine Gross Dissection
- Frozen Section Consults
- Teaching and Training