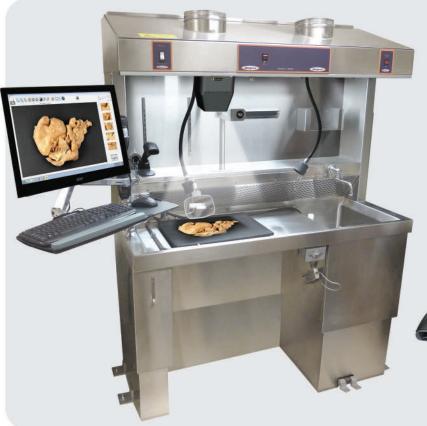

# PathStation™ | Fits Your Lab

PathStation hood Compact In-hood Imaging system. Supports in-process documentation

#### **PathStation Key Features**

- 20 MP Image Capture
- Great HD Video
- 8.33X Optical zoom 4X Digital zoom
- 34" x 28" Max FoV
- 0.50" x 0.38" Min FoV
- Auto Calibration
- Small Package
- Supports Your Workstation
- Foot Pedal Camera Control

- Auto Focus
- Auto Exposure
- Bar Code Auto Login
- One-Click Archive
- One-Click Telepathology Connection
- Pathology Optimized Intrace
- Easy Clean Design
- Washable Keyboard and Mouse