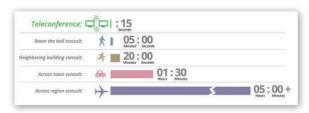

#### Save Time

PathSuite telepathology solutions save you time on each trip you make whether it be down the hall, down the street or across the world. It eliminates the time and frustration associated with the trip and the unaccounted for impromptu interactions that occur with each trip. Telepathology lets you connect, consult and return to work without leaving your desk, it's that simple.

#### **Increase Consultations**

Increasing intraoperative and needle biopsy adequacy consultations provides savings for the organization and the physician by eliminating unreimbursed secondary procedures and increasing patient satisfaction. Pathologists and Pathologist Assistants benefit from the increased efficiency of providing their consults virtually, avoiding the unproductive trip otherwise required.