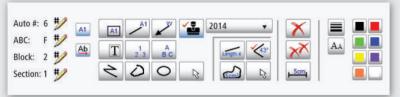

#### Measurement and Annotate

PathSuite provides a full suite of annotation and measurement tools for detailing your images without transferring images between programs or computers.

#### **Custom Annotations**

A full set of text and drawing tools ensure you have the arrow text or oval to quickly and fully detail your images for consultation, publication or standard reporting.

#### Style

Annotation style preferences are easily set or changed with control over numbering protocol, font, size, color, fill, etc...