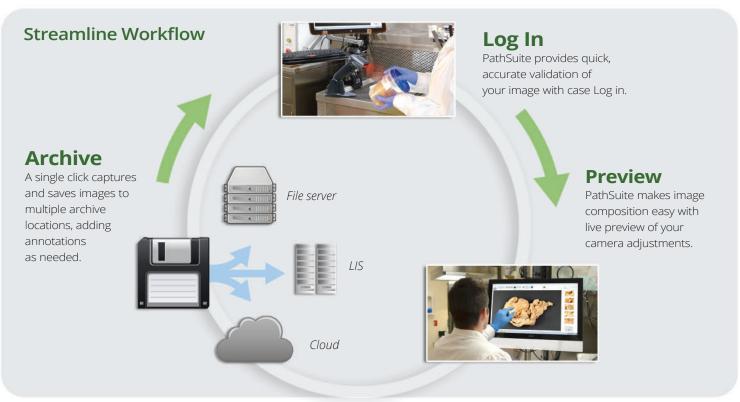

## **Telepathology**

PathSuite provides simple, secure connections and fully interactive live consults in a practical and affordable format.

#### Connect

Colleague meetings are initiated by selecting the team member from the connection menu. The colleague receives an invitation prompt on their screen and joins the meeting with a simple click. Non-colleague attendees are easily added to meetings via e-mail invites. Once accepted, meetings are secured using guest passwords and data encryption, supporting HIPPA requirements.

# 

PathSuite ensures a rich collaborative consult allowing colleagues to easily clarify orientation, discuss dissection and verify margins.

#### Consult

Discussion images are easily saved to the case with a click of a button preserving results for later reference and follow up.

#### Save Time

PathSuite telepathology solutions save you time on each trip you make whether it be down the hall, down the street or across the world. It eliminates the time and frustration associated with the trip and the unaccounted for impromptu interactions that occur with each trip. Telepathology lets you connect, consult and return to work without leaving your desk, it's that simple.