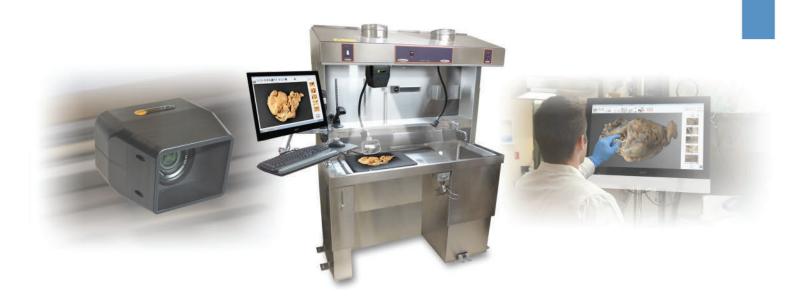

# PathStation™ | Fits Your Lab

PathStation hood Compact In-hood Imaging system. Supports in-process documentation

#### **PathStation Key Features**

- 20 MP Image Capture
- Great HD Video
- 8.33X Optical zoom 4X Digital zoom
- 34" x 28" Max FoV
- 0.50" x 0.38" Min FoV
- Auto Calibration
- Small Package
- Supports Your Workstation
- Foot Pedal Camera Control

- Auto Focus
- Auto Exposure
- Bar Code Auto Login
- One-Click Archive
- One-Click Telepathology Connection
- Pathology Optimized Intrace
- Easy Clean Design
- Washable Keyboard and Mouse