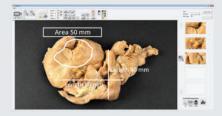

#### Measurement

PathSuite's pre-calibrated images allow for easy measurement of length, area & angle.