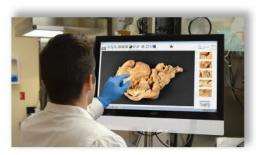

## **High Resolution Touch Screen**

# PathStation™ | Easy to Learn - Easy to Use

PathSuite provides the user with a simple icon driven user interface with one click access to essential controls. This makes PathSuite intuitive to learn and a pleasure to use. PathSuite supports both gross and microscopy imaging with a common user interface.

# PathStation™ | Optimized Interface