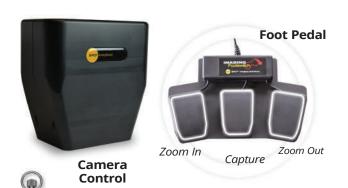

#### **PathStation Key Features**

- 20 MP Image Capture
- Great HD Video
- 8.33X Optical zoom 4X Digital zoom
- 34" x 28" Max FoV
- 0.50" x 0.38" Min FoV
- Auto Calibration
- Small Package
- Supports Your Workstation
- Foot Pedal Camera Control

## **Optical Zoom**

Hands Free Imaging