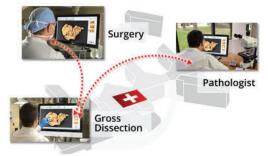

## **Telepathology**

PathSuite provides simple, secure connections and fully interactive live consults in a practical and affordable format.

# 

PathSuite ensures a rich collaborative consult allowing colleagues to easily clarify orientation, discuss dissection and verify margins.

#### Save Time

PathSuite telepathology solutions save you time on each trip you make whether it be down the hall, down the street or across the world. It eliminates the time and frustration associated with the trip and the unaccounted for impromptu interactions that occur with each trip. Telepathology lets you connect, consult and return to work without leaving your desk, it's that simple.