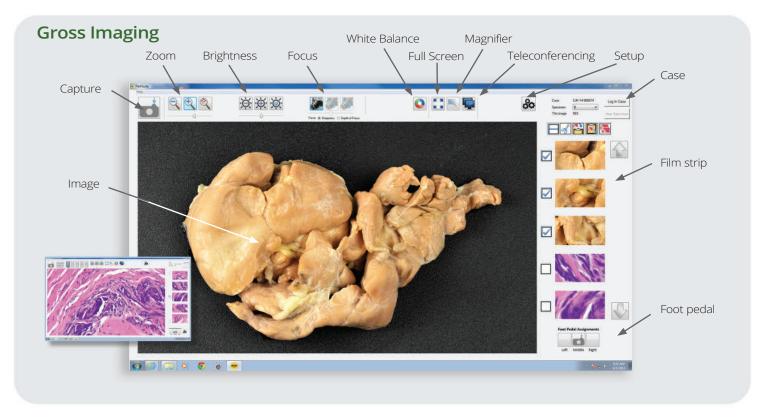

# PathStation™ | Easy to Learn - Easy to Use

PathSuite provides the user with a simple icon driven user interface with one click access to essential controls. This makes PathSuite intuitive to learn and a pleasure to use. PathSuite supports both gross and microscopy imaging with a common user interface.

# PathStation™ | Optimized Interface

#### Measurement and Annotate

PathSuite provides a full suite of annotation and measurement tools for detailing your images without transferring images between programs or computers.

#### **Auto Imprints**

Imprint marks add a dimensional reference to your image.

#### Measurement

PathSuite's pre-calibrated images allow for easy measurement of length, area & angle.

#### **Custom Annotations**

A full set of text and drawing tools ensure you have the arrow text or oval to quickly and fully detail your images for consultation, publication or standard reporting.

#### Style

Annotation style preferences are easily set or changed with control over numbering protocol, font, size, color, fill, etc...