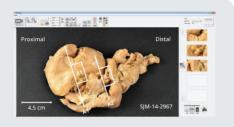

#### **Auto Imprints**

Imprint marks add a dimensional reference to your image.

#### Measurement

PathSuite's pre-calibrated images allow for easy measurement of length, area & angle.