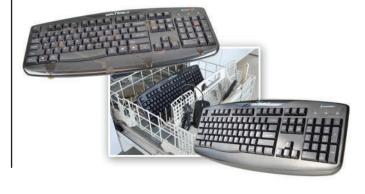

Live it Seems Real!

Crisp, real tme 1080p HD video cmmunicates the smallst details for discussion, ensuring an easy, effetive workflow during image preview and telepathology.

## 20 Megapixel Image Capture

#### Stunning Image Detail!

20Mp image capture supports post acquisition cropping while maintaining te resolution necessary for publication. Additionally, the 20 Mp image capture easily exceeds the 10 Mp resolutions required for legal submissions.



# PathStation™ | Makes it Easy

Fully integrated and completely scalable - integrating cameras, audio, barcode scanners and software. Our pathology imaging suite is designed to empower you from scanning to case sign-out.



## **Optical Zoom**



Hands Free Imaging



## **High Resolution Touch Screen**



# Washable Keyboard and Mouse



## Automated Workflow Saves Time!

• Barcode Auto Login • Auto Exposure • Auto Focus • Auto Archiving

# PathStation™ | Easy to Learn - Easy to Use

PathSuite provides the user with a simple icon driven user interface with one click access to essential controls. This makes PathSuite intuitive to learn and a pleasure to use. PathSuite supports both gross and microscopy imaging with a common user interface.





# PathStation™ | Optimized Interface

#### Measurement and Annotate

PathSuite provides a full suite of annotation and measurement tools for detailing your images without transferring images between programs or computers.



#### **Auto Imprints**

Imprint marks add a dimensional reference to your image.



#### Measurement

PathSuite's pre-calibrated images allow for easy measurem