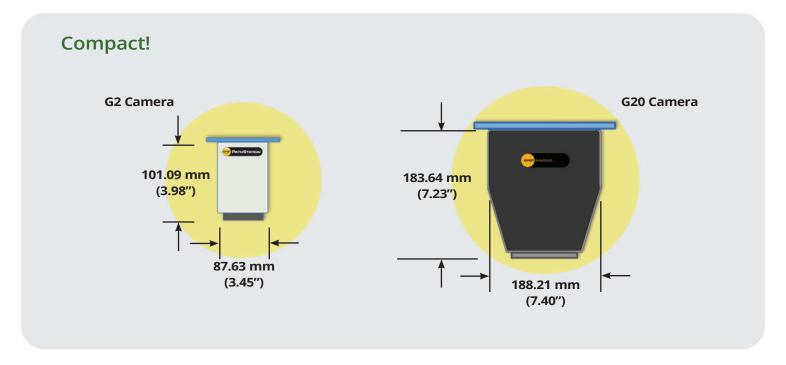

# PathStation™ | Fits Your Lab

PathStation hood Compact In-hood Imaging system. Supports in-process documentation