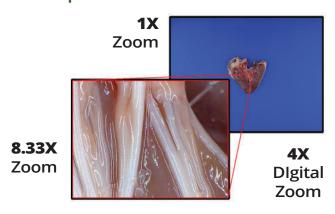

#### **PathStation Key Features**

- 20 MP Image Capture
- Great HD Video
- 8.33X Optical zoom 4X Digital zoom
- 34" x 28" Max FoV
- 0.50" x 0.38" Min FoV
- Auto Calibration
- Small Package
- Supports Your Workstation
- Foot Pedal Camera Control

## **Optical Zoom**

Hands Free Imaging