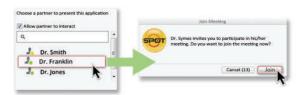

#### Connect

Colleague meetings are initiated by selecting the team member from the connection menu. The colleague receives an invitation prompt on their screen and joins the meeting with a simple click. Non-colleague attendees are easily added to meetings via e-mail invites. Once accepted, meetings are secured using guest passwords and data encryption, supporting HIPPA requirements.