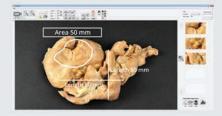

#### Measurement

PathSuite's pre-calibrated images allow for easy measurement of length, area & angle.