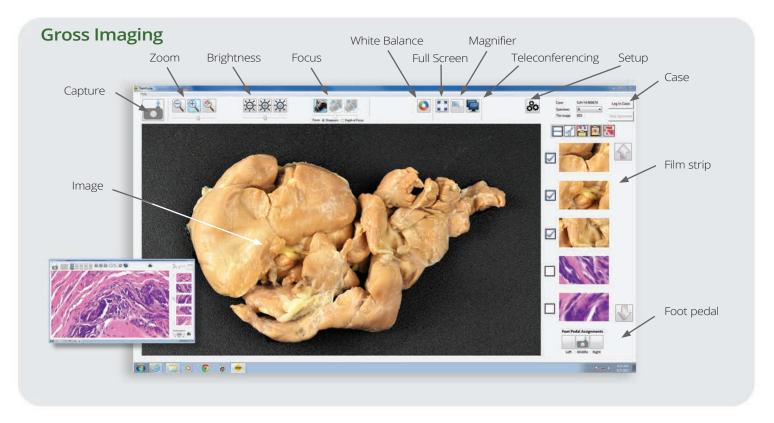

## PathStation™ | Easy to Learn - Easy to Use

PathSuite provides the user with a simple icon driven user interface with one click access to essential controls. This makes PathSuite intuitive to learn and a pleasure to use. PathSuite supports both gross and microscopy imaging with a common user interface.

#### Measurement and Annotate

PathSuite provides a full suite of annotation and measurement tools for detailing your images without transferring images between programs or computers.

#### **Auto Imprints**

Imprint marks add a dimensional reference to your image.

#### Measurement

PathSuite's pre-calibrated images allow for easy measurement of length, area & angle.

#### **Custom Annotations**

A full set of text and drawing tools ensure you have the arrow text or oval to quickly and fully detail your images for consultation, publication or standard reporting.

#### Style

Annotation style preferences are easily set or changed with control over numbering protocol, font, size, color, fill. etc...