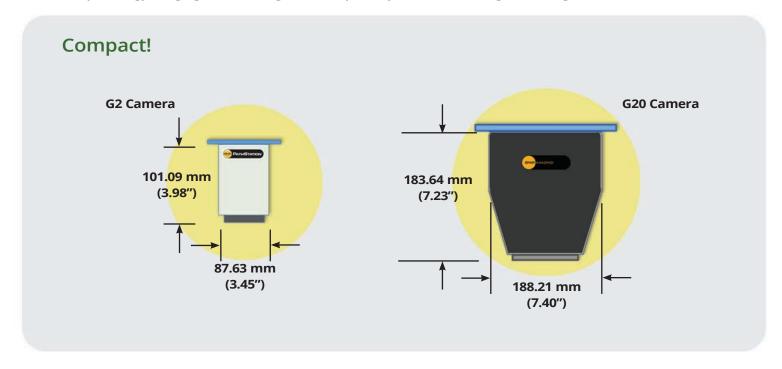

#### **PathStation Key Features**

- 20 MP Image Capture
- Great HD Video
- 8.33X Optical zoom 4X Digital zoom
- 34" x 28" Max FoV
- 0.50" x 0.38" Min FoV
- Auto Calibration
- Small Package
- Supports Your Workstation
- Foot Pedal Camera Control