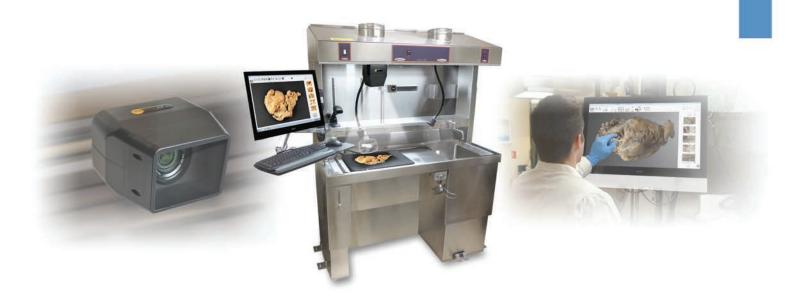

## PathStation™ | Fits Your Lab

PathStation hood Compact In-hood Imaging system. Supports in-process documentation

#### **PathStation Key Features**

- 20 MP Image Capture
- Great HD Video
- 8.33X Optical zoom 4X Digital zoom
- 34" x 28" Max FoV
- 0.50" x 0.38" Min FoV
- Auto Calibration
- Small Package
- Supports Your Workstation
- Foot Pedal Camera Control

- Auto Focus
- Auto Exposure
- Bar Code Auto Login
- One-Click Archive
- One-Click Telepathology Connection
- Pathology Optimized Interface
- Easy Clean Design
- Washable Keyboard and Mouse