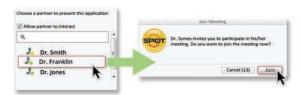

## **Telepathology**

PathSuite provides simple, secure connections and fully interactive live consults in a practical and affordable format.

#### Connect

Colleague meetings are initiated by selecting the team member from the connection menu. The colleague receives an invitation prompt on their screen and joins the meeting with a simple click. Non-colleague attendees are easily added to meetings via e-mail invites. Once accepted, meetings are secured using guest passwords and data encryption, supporting HIPPA requirements.