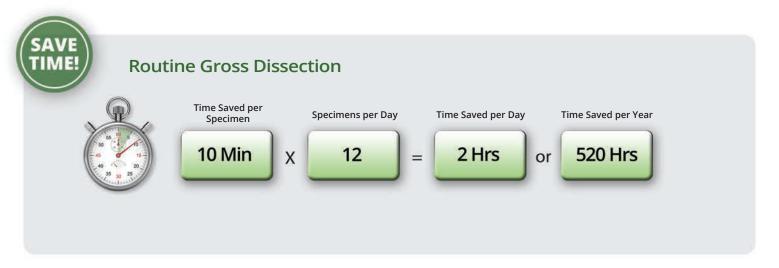

## Save Time

PathSuite telepathology solutions save you time on each trip you make whether it be down the hall, down the street or across the world. It eliminates the time and frustration associated with the trip and the unaccounted for impromptu interactions that occur with each trip. Telepathology lets you connect, consult and return to work without leaving your desk, it's that simple.

#### **Return on Your Investment**

Our install base has garnered dramatic time savings on image acquisition across multiple pathology work tasks resulting in impressively short ROI periods, followed by ongoing savings year after year.

### **Macro Imaging**

- · Routine Gross Dissection
- Frozen Section Consults
- Teaching and Training