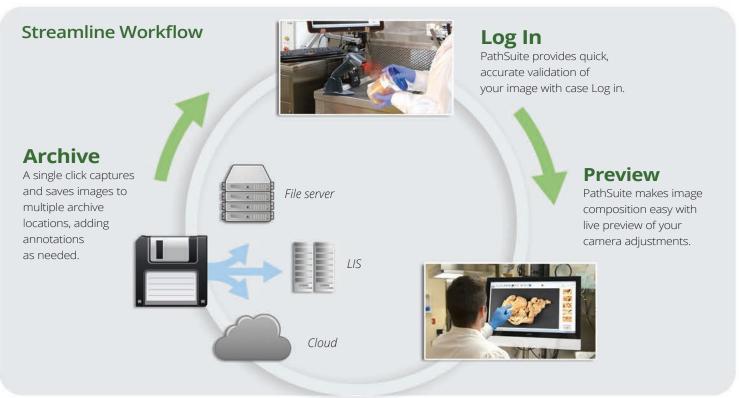

## Save Time

PathSuite telepathology solutions save you time on each trip you make whether it be down the hall, down the street or across the world. It eliminates the time and frustration associated with the trip and the unaccounted for impromptu interactions that occur with each trip. Telepathology lets you connect, consult and return to work without leaving your desk, it's that simple.

#### Consult

Discussion images are easily saved to the case with a click of a button preserving results for later reference and follow up.

PathSuite ensures a rich collaborative consult allowing colleagues to easily clarify orientation, discuss dissection and verify margins.