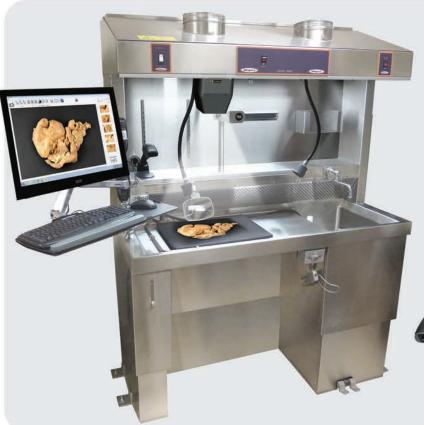

## PathStation™ | Fits Your Lab

PathStation hood Compact In-hood Imaging system. Supports in-process documentation

#### **PathStation Key Features**

- 20 MP Image Capture
- Great HD Video
- 8.33X Optical zoom 4X Digital zoom
- 34" x 28" Max FoV
- 0.50" x 0.38" Min FoV
- Auto Calibration
- Small Package
- Supports Your Workstation
- Foot Pedal Camera Control

- Auto Focus
- Auto Exposure
- Bar Code Auto Login
- One-Click Archive
- One-Click Telepathology Connection
- Pathology Optimized Interface
- Easy Clean Design
- Washable Keyboard and Mouse