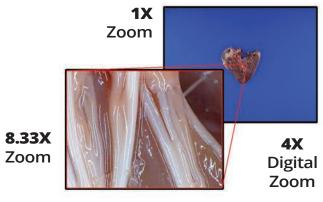

#### **PathStation Key Features**

- 20 MP Image Capture
- Great HD Video
- 8.33X Optical zoom 4X Digital zoom
- 34" x 28" Max FoV
- 0.50" x 0.38" Min FoV
- Auto Calibration
- Small Package
- Supports Your Workstation
- Foot Pedal Camera Control

### **Optical Zoom**