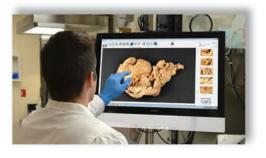

epathology

#### So Live it Seems Real!

Crisp, real time 720p HD video communicates the smallest details for discussion, ensuring an easy, effective workflow during image preview and telepathology.

## 20 Megapixel Image Capture

#### Stunning Image Detail!

20Mp image capture supports post acquisition cropping while maintaining the resolution necessary for publication. Additionally, the 20 Mp image capture easily exceeds the 10 Mp resolutions required for legal submissions.



## PathStation™ | Makes it Easy

Fully integrated and completely scalable - integrating cameras, audio, barcode scanners and software. Our pathology imaging suite is designed to empower you from scanning to case sign-out.



### **Optical Zoom**



## **Hands Free Imaging**



### **High Resolution Touch Screen**



## Washable Keyboard and Mouse



## Automated Workflow Saves Time!

• Barcode Auto Login • Auto Exposure • Auto Focus • Auto Archiving

## PathStation™ | Easy to Learn - Easy to Use

PathSuite provides the user with a simple icon driven user interface with one click access to essential controls. This makes PathSuite intuitive to learn and a pleasure to use. PathSuite supports both gross and microscopy imaging with a common user interface.





## PathStation™ | Optimized Interface

#### Measurement and Annotate

PathSuite provides a full suite of annotation and measurement tools for detailing your images without transferring images between programs or computers.



#### **Auto Imprints**

Imprint marks add a dimensional reference to your image.



#### Measurement

PathSuite's pre-calib