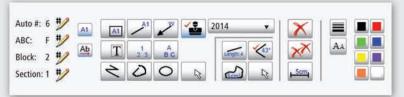

#### Measurement and Annotate

PathSuite provides a full suite of annotation and measurement tools for detailing your images without transferring images between programs or computers.

#### **Custom Annotations**

A full set of text and drawing tools ensure you have the arrow text or oval to quickly and fully detail your images for consultation, publication or standard reporting.

#### Style

Annotation style preferences are easily set or changed with control over numbering protocol, font, size, color, fill. etc...