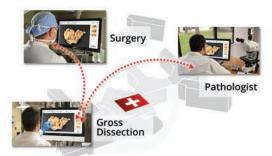

## **Telepathology**

PathSuite provides simple, secure connections and fully interactive live consults in a practical and affordable format.

#### Connect

Colleague meetings are initiated by selecting the team member from the connection menu. The colleague receives an invitation prompt on their screen and joins the meeting with a simple click. Non-colleague attendees are easily added to meetings via e-mail invites. Once accepted, meetings are secured using guest passwords and data encryption, supporting HIPPA requirements.

## Save Time

PathSuite telepathology solutions save you time on each trip you make whether it be down the hall, down the street or across the world. It eliminates the time and frustration associated with the trip and the unaccounted for impromptu interactions that occur with each trip. Telepathology lets you connect, consult and return to work without leaving your desk, it's that simple.

#### Consult

Discussion images are easily saved to the case with a click of a button preserving results for later reference and follow up.

PathSuite ensures a rich collaborative consult allowing colleagues to easily clarify orientation, discuss dissection and verify margins.