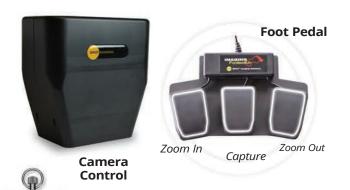

#### **PathStation Key Features**

- 20 MP Image Capture
- Great HD Video
- 8.33X Optical zoom 4X Digital zoom
- 34" x 28" Max FoV
- 0.50" x 0.38" Min FoV
- Auto Calibration
- Small Package
- Supports Your Workstation
- Foot Pedal Camera Control

## **Hands Free Imaging**