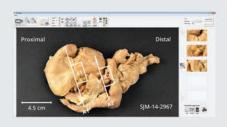

#### Measurement and Annotate

PathSuite provides a full suite of annotation and measurement tools for detailing your images without transferring images between programs or computers.

#### **Auto Imprints**

Imprint marks add a dimensional reference to your image.

#### Measurement

PathSuite's pre-calibrated images allow for easy measurement of length, area & angle.

#### **Custom Annotations**

A full set of text and drawing tools ensure you have the arrow text or oval to quickly and fully detail your images for consultation, publication or standard reporting.

#### Style

Annotation style preferences are easily set or changed with control over numbering protocol, font, size, color, fill. etc...