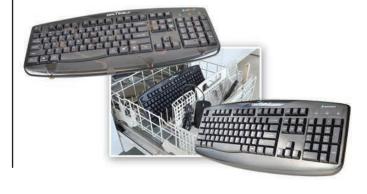

Real!

Crisp, real time 720p HD video communicates the smallest details for discussion, ensuring an easy, effective workflow during image preview and telepathology.

## 20 Megapixel Image Capture

#### Stunning Image Detail!

20Mp image capture supports post acquisition cropping while maintaining the resolution necessary for publication. Additionally, the 20 Mp image capture easily exceeds the 10 Mp resolutions required for legal submissions.



## PathStation™ | Makes it Easy

Fully integrated and completely scalable - integrating cameras, audio, barcode scanners and software. Our pathology imaging suite is designed to empower you from scanning to case sign-out.



### **Optical Zoom**



## **Hands Free Imaging**



### **High Resolution Touch Screen**



## Washable Keyboard and Mouse



## Automated Workflow Saves Time!

• Barcode Auto Login • Auto Exposure • Auto Focus • Auto Archiving

## PathStation™ | Easy to Learn - Easy to Use

PathSuite provides the user with a simple icon driven user interface with one click access to essential controls. This makes PathSuite intuitive to learn and a pleasure to use. PathSuite supports both gross and microscopy imaging with a common user interface.





## PathStation™ | Optimized Interface

#### Measurement and Annotate

PathSuite provides a full suite of annotation and measurement tools for detailing your images without transferring images between programs or computers.



#### **Auto Imprints**

Imprint marks add a dimensional reference to your image.



#### Measurement

PathSuite's pre-calibrated images allow for easy measur