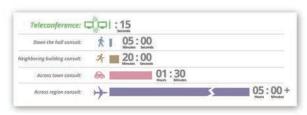

## Save Time

PathSuite telepathology solutions save you time on each trip you make whether it be down the hall, down the street or across the world. It eliminates the time and frustration associated with the trip and the unaccounted for impromptu interactions that occur with each trip. Telepathology lets you connect, consult and return to work without leaving your desk, it's that simple.

#### **Return on Your Investment**

Our install base has garnered dramatic time savings on image acquisition across multiple pathology work tasks resulting in impressively short ROI periods, followed by ongoing savings year after year.

#### **Increase Consultations**

Increasing intraoperative and needle biopsy adequacy consultations provides savings for the organization and the physician by eliminating unreimbursed secondary procedures and increasing patient satisfaction. Pathologists and Pathologist Assistants benefit from the increased efficiency of providing their consults virtually, avoiding the unproductive trip otherwise required.