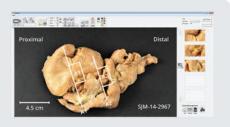

#### Measurement and Annotate

PathSuite provides a full suite of annotation and measurement tools for detailing your images without transferring images between programs or computers.

#### **Auto Imprints**

Imprint marks add a dimensional reference to your image.

#### Measurement

PathSuite's pre-calibrated images allow for easy measurement of length, area & angle.

#### **Custom Annotations**

A full set of text and drawing tools ensure you have the arrow text or oval to quickly and fully detail your images for consultation, publication or standard reporting.

#### Style

Annotation style preferences are easily set or changed with control over numbering protocol, font, size, color, fill. etc...