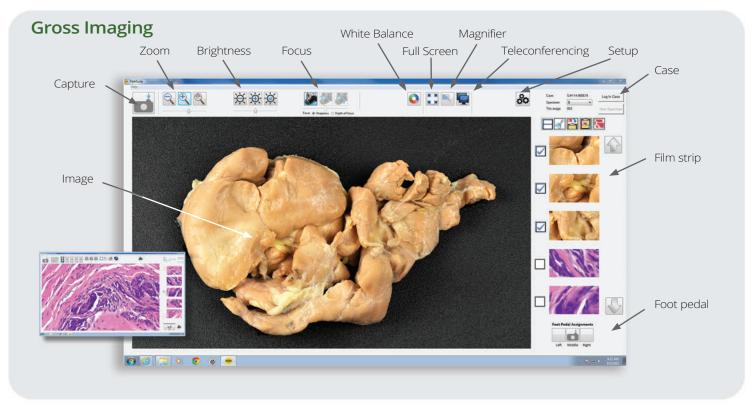

## PathStation™ | Easy to Learn - Easy to Use

PathSuite provides the user with a simple icon driven user interface with one click access to essential controls. This makes PathSuite intuitive to learn and a pleasure to use. PathSuite supports both gross and microscopy imaging with a common user interface.

## PathStation™ | Optimized Interface

#### Measurement and Annotate

PathSuite provides a full suite of annotation and measurement tools for detailing your images without transferring images between programs or computers.

#### **Auto Imprints**

Imprint marks add a dimensional reference to your image.

#### Measurement

PathSuite's pre-calibrated images allow for easy measurement of length, area & angle.

#### **Custom Annotations**

A full set of text and drawing tools ensure you have the arrow text or oval to quickly and fully detail your images for consultation, publication or standard reporting.

#### Style

Annotation style preferences are easily set or changed with control over numbering protocol, font, size, color, fill. etc...