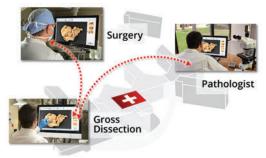

## Telepathology

PathSuite provides simple, secure connections and fully interactive live consults in a practical and affordable format.

#### Connect

Colleague meetings are initiated by selecting the team member from the connection menu. The colleague receives an invitation prompt on their screen and joins the meeting with a simple click. Non-colleague attendees are easily added to meetings via e-mail invites. Once accepted, meetings are secured using guest passwords and data encryption, supporting HIPPA requirements.

## Save Time

PathSuite telepathology solutions save you time on each trip you make whether it be down the hall, down the street or across the world. It eliminates the time and frustration associated with the trip and the unaccounted for impromptu interactions that occur with each trip. Telepathology lets you connect, consult and return to work without leaving your desk, it's that simple.

#### Consult

Discussion images are easily saved to the case with a click of a button preserving results for later reference and follow up.

PathSuite ensures a rich collaborative consult allowing colleagues to easily clarify orientation, discuss dissection and verify margins.