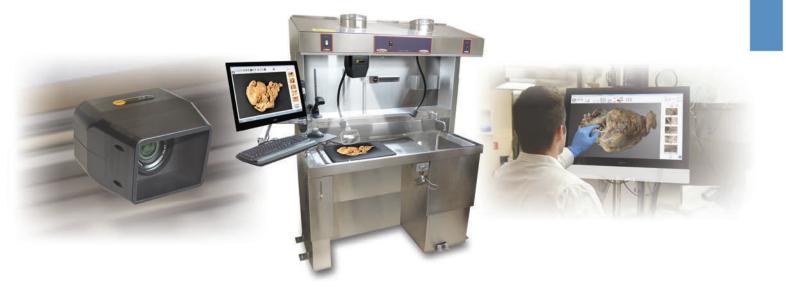

## PathStation™ | Fits Your Lab

PathStation hood Compact In-hood Imaging system. Supports in-process documentation

#### **PathStation Key Features**

- 20 MP Image Capture
- Great HD Video
- 8.33X Optical zoom4X Digital zoom
- 34" x 28" Max FoV
- 0.50" x 0.38" Min FoV
- Auto Calibration
- Small Package
- Supports Your Workstation
- Foot Pedal Camera Control

- Auto Focus
- Auto Exposure
- Bar Code Auto Login
- One-Click Archive
- One-Click Telepathology Connection
- Pathology Optimized Interface
- Easy Clean Design
- Washable Keyboard and Mouse