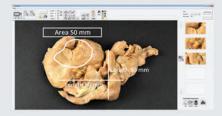

#### Measurement and Annotate

PathSuite provides a full suite of annotation and measurement tools for detailing your images without transferring images between programs or computers.

#### Measurement

PathSuite's pre-calibrated images allow for easy measurement of length, area & angle.