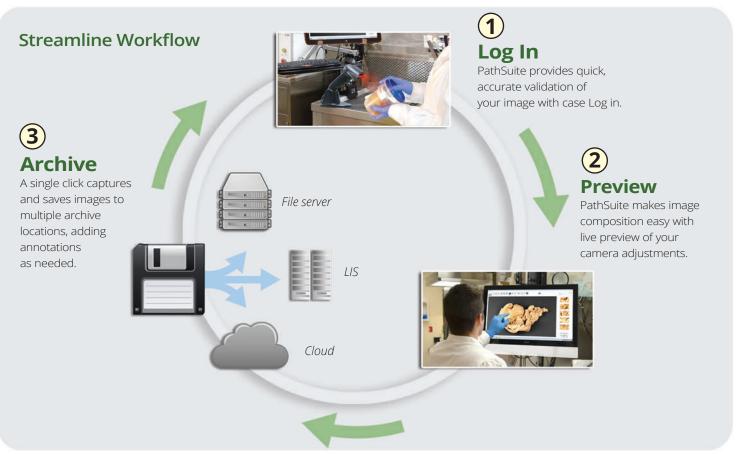

## PathStation™ | Makes it Easy

Fully integrated and completely scalable - integrating cameras, audio, barcode scanners and software. Our pathology imaging suite is designed to empower you from scanning to case sign-out.

## Automated Workflow Saves Time!

• Barcode Auto Login • Auto Exposure • Auto Focus • Auto Archiving