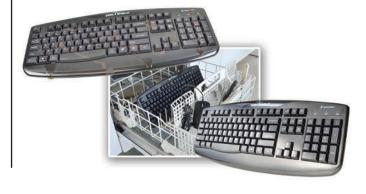

- Auto Focus
- Auto Exposure
- Bar Code Auto Login
- One-Click Archive
- One-Click Telepathology Connection
- Pathology Optimized Interface
- Easy Clean Design
- Washable Keyboard and Mouse

## Washable Keyboard and Mouse