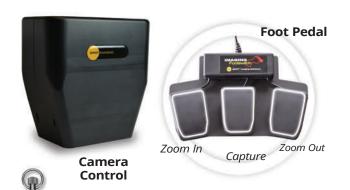

#### **PathStation Key Features**

- 20 MP Image Capture
- Great HD Video
- 8.33X Optical zoom4X Digital zoom
- 34" x 28" Max FoV
- 0.50" x 0.38" Min FoV
- Auto Calibration
- Small Package
- Supports Your Workstation
- Foot Pedal Camera Control