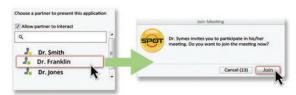

## Telepathology

PathSuite provides simple, secure connections and fully interactive live consults in a practical and affordable format.

#### Connect

Colleague meetings are initiated by selecting the team member from the connection menu. The colleague receives an invitation prompt on their screen and joins the meeting with a simple click. Non-colleague attendees are easily added to meetings via e-mail invites. Once accepted, meetings are secured using guest passwords and data encryption, supporting HIPPA requirements.