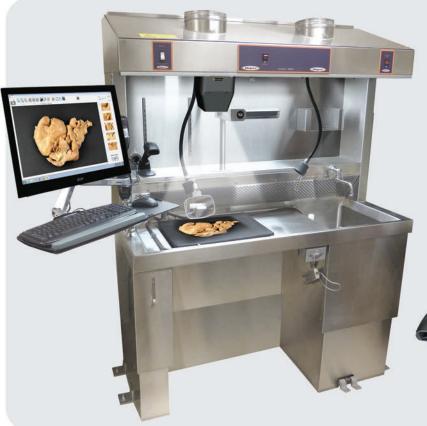

## PathStation™ | Fits Your Lab

PathStation hood Compact In-hood Imaging system. Supports in-process documentation

#### **PathStation Key Features**

- 20 MP Image Capture
- Great HD Video
- 8.33X Optical zoom4X Digital zoom
- 34" x 28" Max FoV
- 0.50" x 0.38" Min FoV
- Auto Calibration
- Small Package
- Supports Your Workstation
- Foot Pedal Camera Control

- Auto Focus
- Auto Exposure
- Bar Code Auto Login
- One-Click Archive
- One-Click Telepathology Connection
- Pathology Optimized Interface
- Easy Clean Design
- Washable Keyboard and Mouse