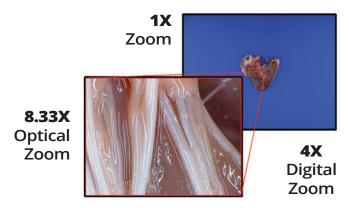

#### **PathStation Key Features**

- 20 MP Image Capture
- Great HD Video
- 8.33X Optical zoom4X Digital zoom
- 34" x 28" Max FoV
- 0.50" x 0.38" Min FoV
- Auto Calibration
- Small Package
- Supports Your Workstation
- Foot Pedal Camera Control

### **Optical Zoom**

**Hands Free Imaging** 