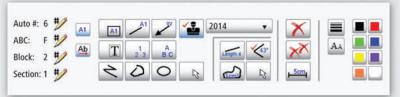

## PathStation™ | Easy to Learn - Easy to Use

PathSuite provides the user with a simple icon driven user interface with one click access to essential controls. This makes PathSuite intuitive to learn and a pleasure to use. PathSuite supports both gross and microscopy imaging with a common user interface.

## PathStation™ | Optimized Interface

#### **Custom Annotations**

A full set of text and drawing tools ensure you have the arrow text or oval to quickly and fully detail your images for consultation, publication or standard reporting.

#### Style

Annotation style preferences are easily set or changed with control over numbering protocol, font, size, color, fill. etc...