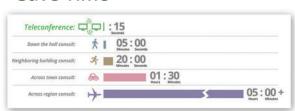

## Save Time

PathSuite telepathology solutions save you time on each trip you make whether it be down the hall, down the street or across the world. It eliminates the time and frustration associated with the trip and the unaccounted for impromptu interactions that occur with each trip. Telepathology lets you connect, consult and return to work without leaving your desk, it's that simple.

#### Consult

Discussion images are easily saved to the case with a click of a button preserving results for later reference and follow up.

PathSuite ensures a rich collaborative consult allowing colleagues to easily clarify orientation, discuss dissection and verify margins.