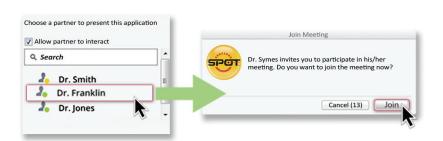

#### Connect

Colleague meetings are initiated by selecting the team member from the connection menu. The colleague receives an invitation prompt on their screen and joins the meeting with a simple click. Non-colleague attendees are easily added to meetings via e-mail invites. Once accepted, meetings are secured using guest passwords and data encryption, supporting HIPPA requirements.