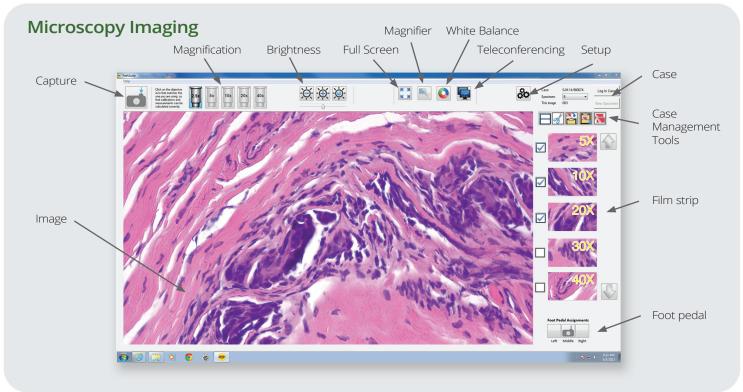

## PathSuite™ | Easy to Learn - Easy to Use

PathSuite provides the user with a simple icon driven user interface with one click access to essential controls. This makes PathSuite intuitive to learn and a pleasure to use. PathSuite supports both gross and microscopy imaging with a common user interface.

## PathSuite™ | Streamlined Workflow

PathSuite's streamlined workflow saves time on every image through the tight integration of instrument hardware coupled with the automation of Login, Preview and Archiving functions. The results add up to hours of savings per day.

### **Case Management Tools**

Easily select, duplicate and move images to support your "after hours" and case management work.