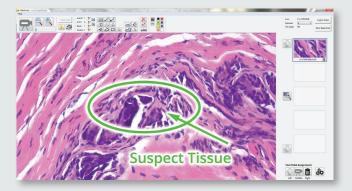

## **PathSuite**™ | Measure and Annotate

PathSuite provides a full suite of annotation and measurement tools for detailing your images without transferring images between programs or computers.

#### Standard Annotations

A full set of text and drawing tools ensure you have the arrow text or oval to quickly and fully detail your images for consultation, publication or standard reporting.

#### **Extended Annotations**

Speed repetitive pathology annotations with custom text imprints, as well as auto-numbered labels, sections and blocks. Additionally, auto-imprint standard annotations with each image archived.