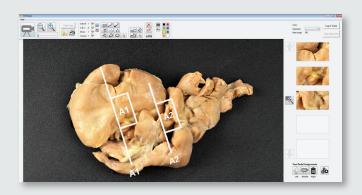

## **PathSuite**™ | Measure and Annotate

PathSuite provides a full suite of annotation and measurement tools for detailing your images without transferring images between programs or computers.

#### **Calibration Mark**

Calibration marks add a dimensional reference to your image.

#### Standard Annotations

A full set of text and drawing tools ensure you have the arrow text or oval to quickly and fully detail your images for consultation, publication or standard reporting.

#### Measurement

PathSuite's pre-calibrated images allow for easy measurement of length, area and angle.

#### **Extended Annotations**

Speed repetitive pathology annotations with custom text imprints, as well as auto-numbered labels, sections and blocks. Additionally, auto-imprint standard annotations with each image archived.