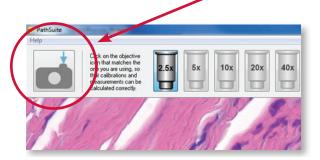

#### **Calibration Mark**

Calibration marks add a dimensional reference to your image.

#### Measurement

PathSuite's pre-calibrated images allow for easy measurement of length, area and angle.