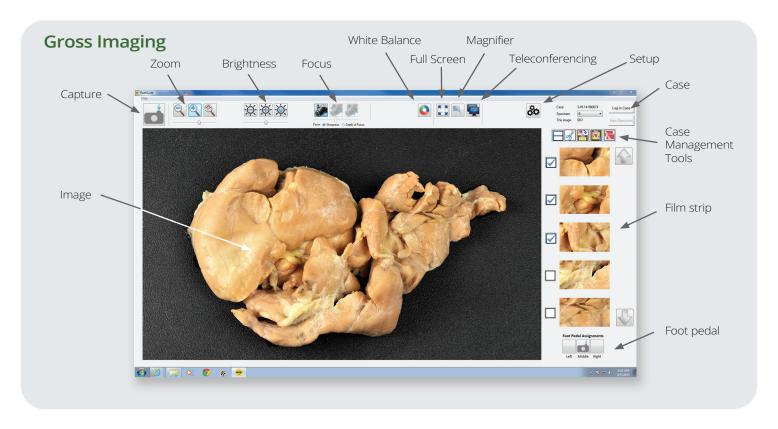

## PathSuite™ | Easy to Learn - Easy to Use

PathSuite provides the user with a simple icon driven user interface with one click access to essential controls. This makes PathSuite intuitive to learn and a pleasure to use. PathSuite supports both gross and microscopy imaging with a common user interface.

## PathSuite™ | Streamlined Workflow

PathSuite's streamlined workflow saves time on every image through the tight integration of instrument hardware coupled with the automation of Login, Preview and Archiving functions. The results add up to hours of savings per day.

### **Case Management Tools**

Easily select, duplicate and move images to support your "after hours" and case management work.