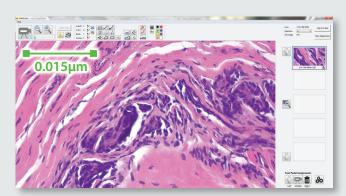

## **PathSuite**™ | Measure and Annotate

PathSuite provides a full suite of annotation and measurement tools for detailing your images without transferring images between programs or computers.

#### **Calibration Mark**

Calibration marks add a dimensional reference to your image.

#### Measurement

PathSuite's pre-calibrated images allow for easy measurement of length, area and angle.