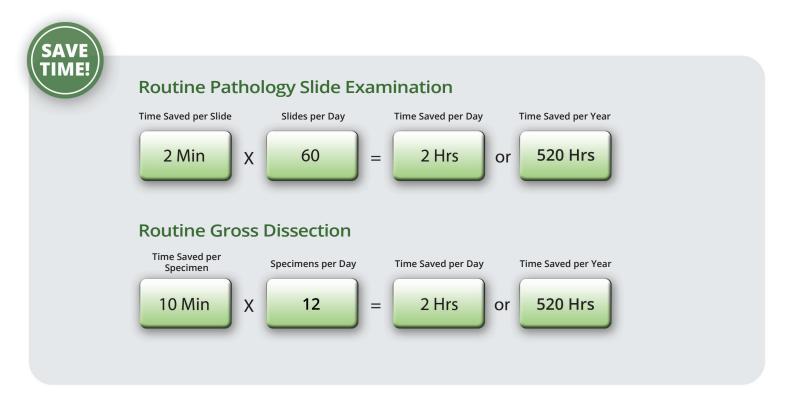

## PathSuite™ | Streamlined Workflow

PathSuite's streamlined workflow saves time on every image through the tight integration of instrument hardware coupled with the automation of Login, Preview and Archiving functions. The results add up to hours of savings per day.

#### **Return on Your Investment**

Our install base has garnered dramatic time savings on image acquisition across multiple pathology work tasks resulting in impressively short ROI periods, followed by ongoing savings year after year.

### **Macro Imaging**

- · Routine Gross Dissection
- Frozen Section Consults
- Teaching and Training

PathSuite ...The Standard Imaging Interface for the Pathology Laboratory