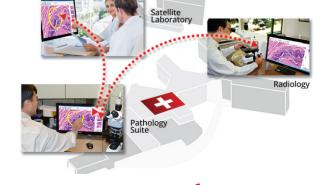

## PathSuite™ | Telepathology

PathSuite provides simple, secure connections and fully interactive live consults in a practical and affordable format. Now every workstation and computer can be virtually connected making telepathology a routine part of your teams work practices. Amazingly, this increase in effectiveness comes with an increased efficiency from the elimination of unnecessary travel.

#### Save Time

PathSuite telepathology solutions save you time on each trip you make whether it be down the hall, down the street or across the world. It eliminates the time and frustration associated with the trip and the unaccounted for impromptu interactions that occur with each trip. Telepathology lets you connect, consult and return to work without leaving your desk, it's that simple.