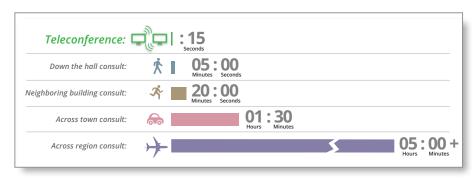

## PathSuite™ | Telepathology

PathSuite provides simple, secure connections and fully interactive live consults in a practical and affordable format. Now every workstation and computer can be virtually connected making telepathology a routine part of your teams work practices. Amazingly, this increase in effectiveness comes with an increased efficiency from the elimination of unnecessary travel.

#### Save Time

PathSuite telepathology solutions save you time on each trip you make whether it be down the hall, down the street or across the world. It eliminates the time and frustration associated with the trip and the unaccounted for impromptu interactions that occur with each trip. Telepathology lets you connect, consult and return to work without leaving your desk, it's that simple.

(\*Includes: Scheduling time, hospital walk time, impromptu discussion time, parking time, congested traffic time, gas stop time, early arrival buffer time, check in security....]