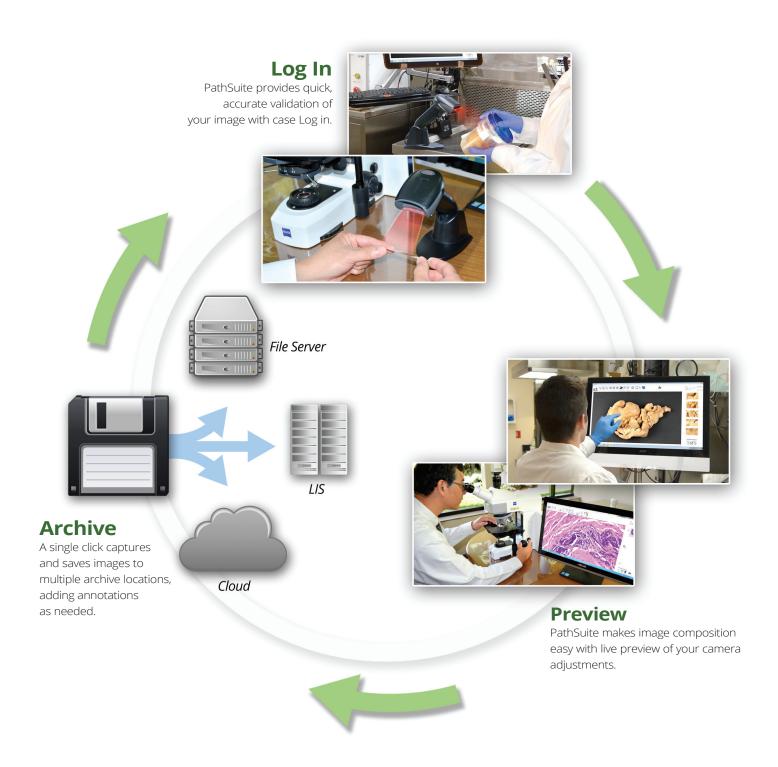

## PathSuite™ | Streamlined Workflow

PathSuite's streamlined workflow saves time on every image through the tight integration of instrument hardware coupled with the automation of Login, Preview and Archiving functions. The results add up to hours of savings per day.

### **Case Management Tools**

Easily select, duplicate and move images to support your "after hours" and case management work.