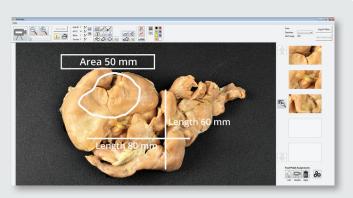

## **PathSuite**™ | Measure and Annotate

PathSuite provides a full suite of annotation and measurement tools for detailing your images without transferring images between programs or computers.

#### Measurement

PathSuite's pre-calibrated images allow for easy measurement of length, area and angle.