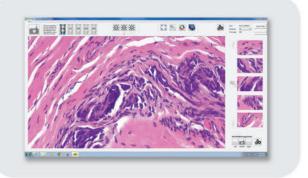

### Annotation | Express yourself

SPOT

Interface | Easy to learn

# Professional Documentation

Professional documentation is the foundation of quality assurance and process improvement as well as the basis of how you are perceived by your patients, referring physicians and legal establishment.