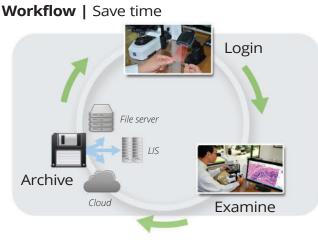

#### Telepathology | Made routine

Request

|                | SPET Dr. Symes mythes you to participate in her/her |
|----------------|-----------------------------------------------------|
| Dr. Smith      | meeting. Do you want to juin the recerting now?     |
| 🚣 Dr. Franklin |                                                     |

Connect

Interactive: Image, Voice, Cursor and Annotations

# **Easy to Implement**

SPOT Imaging Solutions has developed turnkey solutions with configuration options to support your facility's unique hardware and

software infrastructure. The result is quick installation and optimized performance.