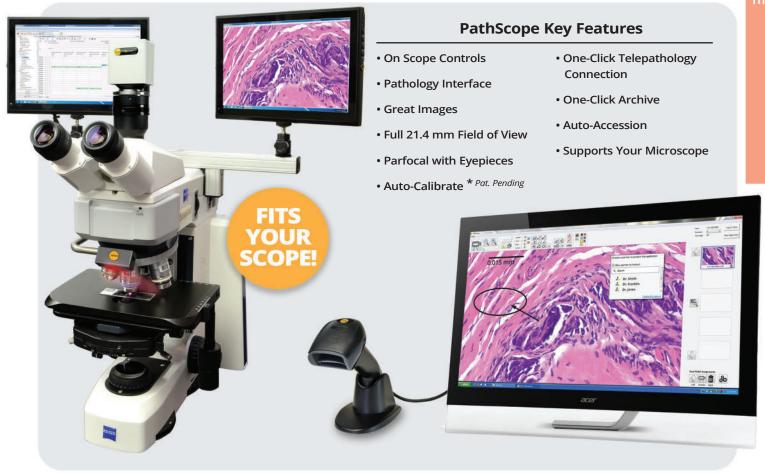

# PathScope<sup>™</sup> | Routine

PathScope is a complete telepathology imaging workstation

# PathScope<sup>™</sup> | The Smart Choice

PathScope speeds imaging workflow, provides quick telepathology connections and costs a fraction of whole slide imaging solutions.