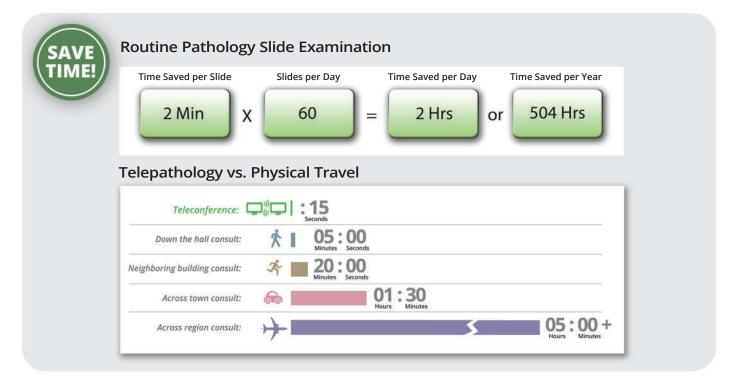

# **Increase Consults**

Increasing intraoperative and needle biopsy adequacy consultations provide savings for the organization and the physician by eliminating unreimbursed secondary procedures and increasing patient satisfaction.

Pathologists and Pathologist Assistants benefit from the increased efficiency of providing their consults virtually, avoiding the unproductive trip otherwise required.