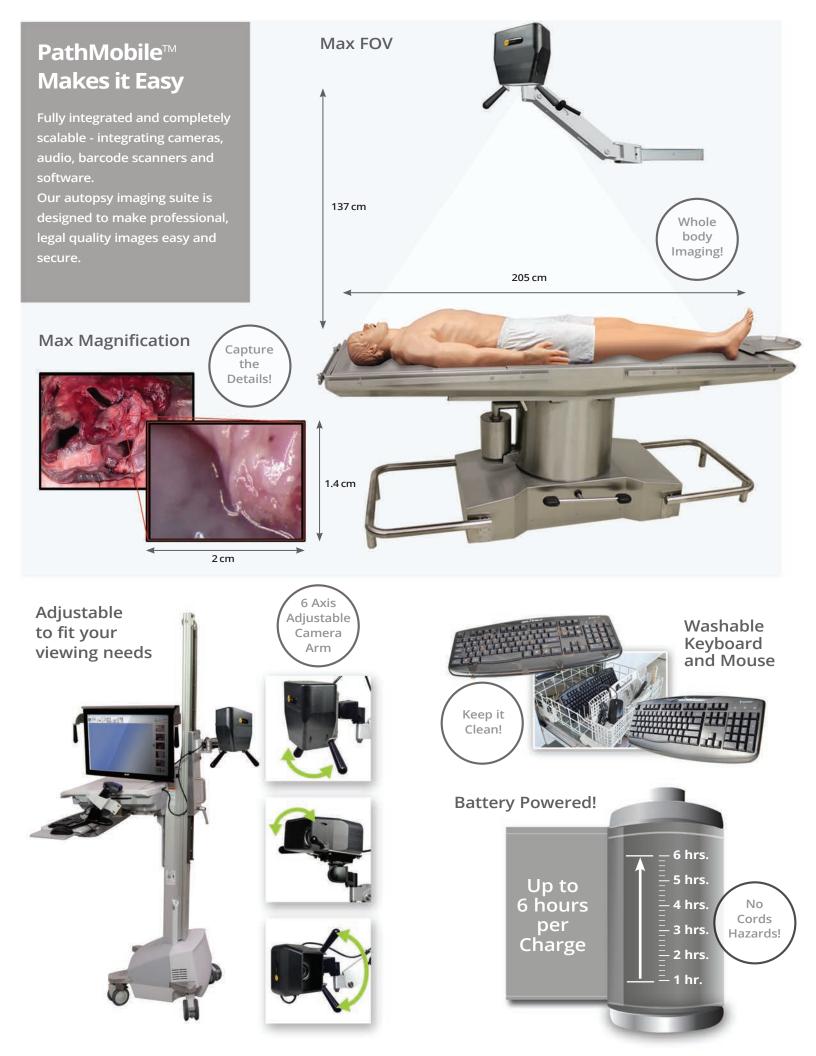

#### PathMobile Key Features

- 20Mp Image Capture
- 720p Live Preview and Telepathology
- FOV Min 2 cm Max 205 cm
- 34X Zoom
- Auto Focus
- Auto Exposure
- 6 Axis Adjustable Camera Arm
- Barcode Auto Login
- One-Click Archive
- One-Click Telepathology
  Connection
- Autopsy Optimized Interface
- Easy to Clean Design
- Washable Keyboard and Mouse
- Up to 6 hr. Battery Operation Standard