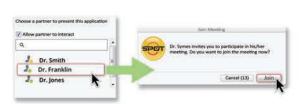

#### Connect

Colleague meetings are initiated by selecting the team member from the connection menu. The colleague receives an invitation prompt on their screen and joins the meeting with a simple click. Non-colleague attendees are easily added to meetings via e-mail invites. Once accepted, meetings are secured using guest passwords and data encryption, supporting HIPPA requirements.

PathSuite ensures a rich collaborative consult allowing colleagues to easily clarify orientation and discuss dissection.

PathSuite ensures a rich collaborative consult allowing colleagues to easily clarify orientation, discuss dissection and verify margins.