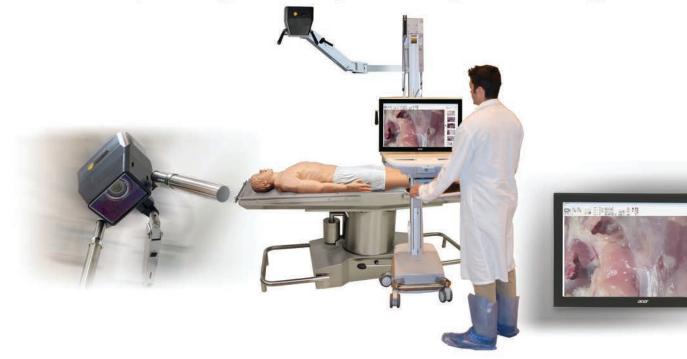

# PathMobile<sup>™</sup> Movable Grossing Solutions

Telepathology and Image Archiving for Pathology

## Fits your lab

PathMobile is a "roll around" imaging workstation.

#### PathMobile Key Features

- 20Mp Image Capture
- 720p Live Preview and Telepathology
- FOV Min 2 cm Max 205 cm
- 34X Zoom
- Auto Focus
- Auto Exposure
- 6 Axis Adjustable Camera Arm
- Barcode Auto Login
- One-Click Archive
- One-Click Telepathology
  Connection
- Autopsy Optimized Interface
- Easy to Clean Design
- Washable Keyboard and Mouse
- Up to 6 hr. Battery Operation Standard