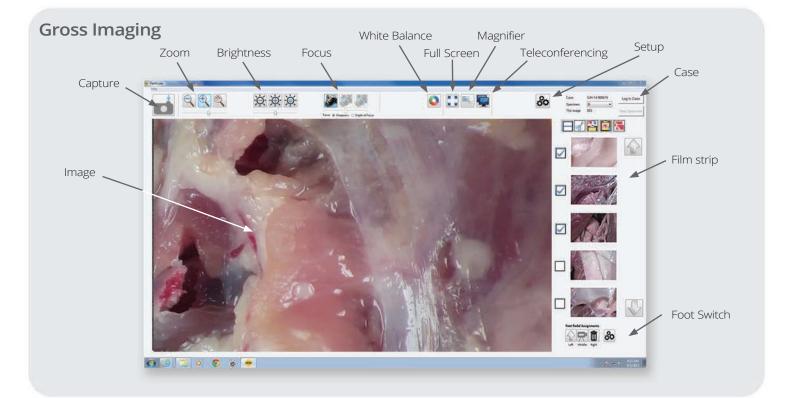

## PathMobile<sup>™</sup> | Easy to Learn - Easy to Use

PathSuite provides the user with a simple icon driven user interface with one click access to essential controls. This makes PathSuite intuitive to learn and a pleasure to use. PathSuite supports both gross and microscopy imaging with a common user interface.

## PathMobile<sup>™</sup> | Optimized Interface

#### Measure, Annotate and Present

PathSuite provides a full suite of annotation and measurement tools for detailing your images without transferring images between programs or computers.

Auto Imprints Imprint marks add reference information to your image automatically.