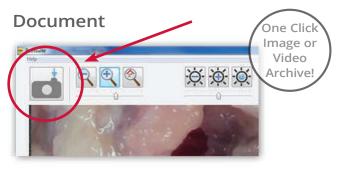

## PathMobile<sup>™</sup> | Easy to Learn - Easy to Use

PathSuite provides the user with a simple icon driven user interface with one click access to essential controls. This makes PathSuite intuitive to learn and a pleasure to use. PathSuite supports both gross and microscopy imaging with a common user interface.

## PathMobile<sup>™</sup> | Optimized Interface