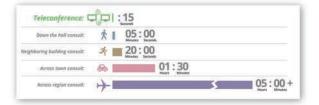

## Save Time

PathSuite telepathology solutions save you time on each trip you make whether it be down the hall, down the street or across the world. It eliminates the time and frustration associated with the trip and the unaccounted for impromptu interactions that occur with each trip. Telepathology lets you connect, consult and return to work without leaving your desk, it's that simple.

### **Increase Consultations**

Increasing intraoperative and needle biopsy adequacy consultations provides savings for the organization and the physician by eliminating unreimbursed secondary procedures and increasing patient satisfaction. Pathologists and Pathologist Assistants benefit from the increased efficiency of providing their consults virtually, avoiding the unproductive trip otherwise required.