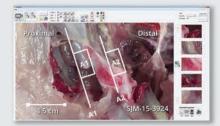

#### Measure, Annotate and Present

PathSuite provides a full suite of annotation and measurement tools for detailing your images without transferring images between programs or computers.

Auto Imprints Imprint marks add reference information to your image automatically.

**Custom Annotations** A full set of text and drawing tools ensure fully detailed images.

#### Style

Annotation style preferences are easily set or changed with control over numbering protocol, font, size, color, fill, etc...

Presentation App

PathSuite saves time by facilitating the easy

collection, ordering and presentation of