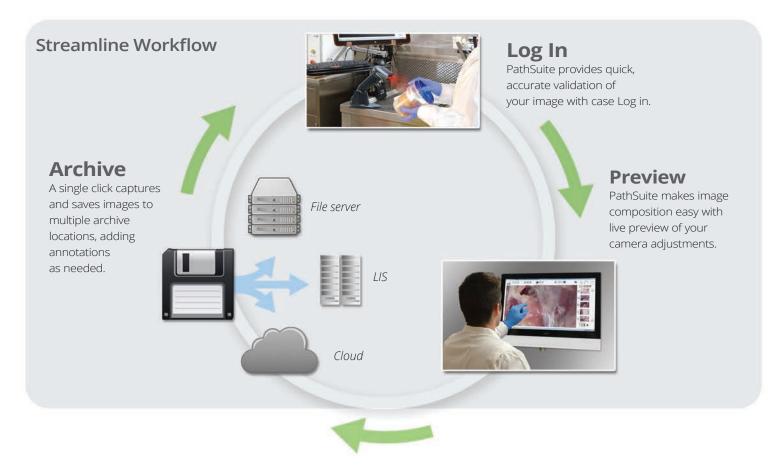

**Case Management Tools** Easily select, duplicate and move images to support your "after hours" and case management work.