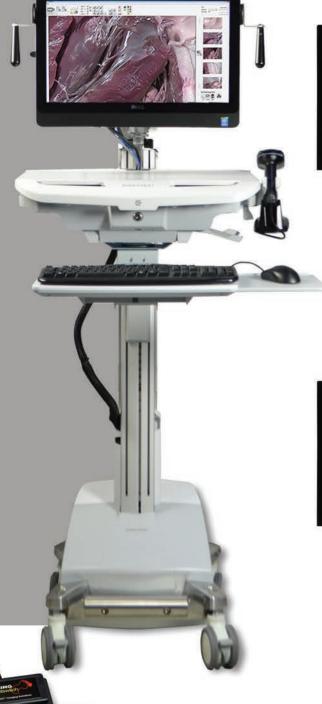

## Fits your lab

PathMobile is a "roll around" imaging workstation.

#### PathMobile Key Features

- 20Mp Image Capture
- 720p Live Preview and Telepathology
- FOV Min 2 cm Max 205 cm
- 34X Zoom
- Auto Focus
- Auto Exposure
- 6 Axis Adjustable Camera Arm
- Barcode Auto Login
- One-Click Archive
- One-Click Telepathology
  Connection
- Autopsy Optimized Interface
- Easy to Clean Design
- Washable Keyboard and Mouse
- Up to 6 hr. Battery Operation Standard