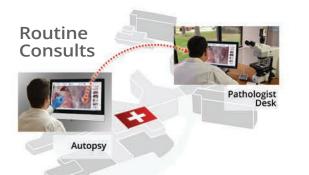

### Telepathology

PathSuite provides simple, secure connections and fully interactive live consults in a practical and affordable format.

## Save Time

PathSuite telepathology solutions save you time on each trip you make whether it be down the hall, down the street or across the world. It eliminates the time and frustration associated with the trip and the unaccounted for impromptu interactions that occur with each trip. Telepathology lets you connect, consult and return to work without leaving your desk, it's that simple.

### **Increase Consultations**

Increasing intraoperative and needle biopsy adequacy consultations provides savings for the organization and the physician by eliminating unreimbursed secondary procedures and increasing patient satisfaction. Pathologists and Pathologist Assistants benefit from the increased efficiency of providing their consults virtually, avoiding the unproductive trip otherwise required.