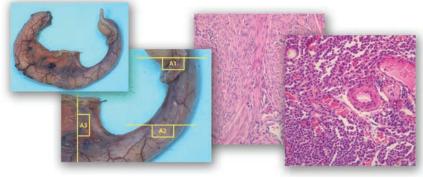

### 20 Megapixel Image Capture

#### Stunning Image Detail!

20Mp image capture supports post acquisition cropping while maintaining the resolution necessary for publication. Additionally, the 20Mp image capture easily exceeds the 10Mp resolutions required for legal submissions.