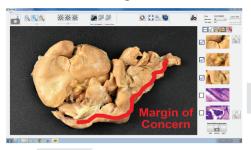

# 1 Clear Annotated Communication Surgeon mediated margins becomes reality when the surgeon can combine a live video overview of the excised tissue with annotation of the margin in question and then immediately save a copy of the annotated images for the Pathologists' Assistant to use as a reference during tissue blocking. If any

questions do come up, an answer is only

a short teleconference link away.