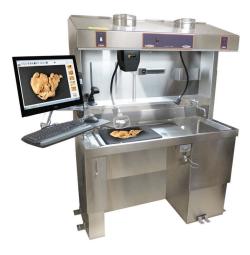

### Solutions for Each Workstation...

**Surgical Back Bench** 

**PathStand**Stand Alone Gross Imaging Station

**Frozen Section Grossing** 

**PathStation**In-hood Gross Imaging System

Frozen Section Microscopy