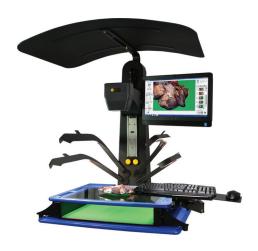

### Solutions for Each Workstation...

**Surgical Back Bench** 

**PathStand**Stand Alone Gross Imaging Station

**Frozen Section Grossing** 

**PathStation**In-hood Gross Imaging System

Frozen Section Microscopy