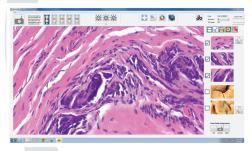

#### Frozen Section Pathologist

3. Frozen Support
The Frozen Section Room
Pathologist can easily enlist support
of one, or more of their colleagues
as needed, when needed. Support
is only a Click away!