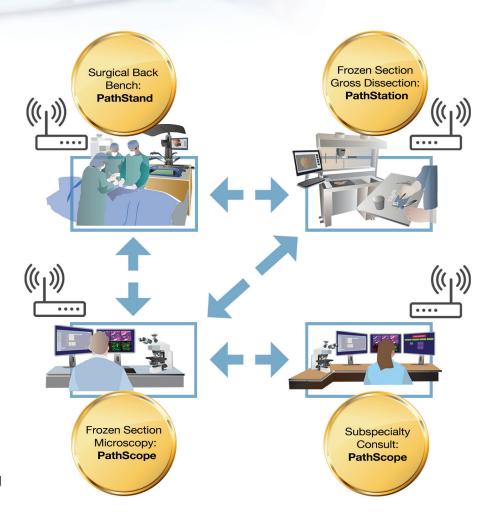

### Solutions for Each Workstation...

**Surgical Back Bench** 

**PathStand**Stand Alone Gross Imaging Station

**Frozen Section Grossing** 

**PathStation**In-hood Gross Imaging System

Frozen Section Microscopy

PathScope / PathStat
Microscopy Examination System

PathStat
Telepathology Review Station