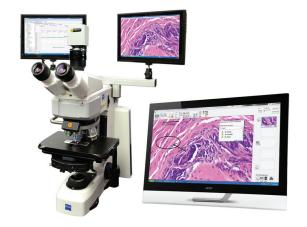

PathScope / PathStat
Microscopy Examination System

PathStat
Telepathology Review Station