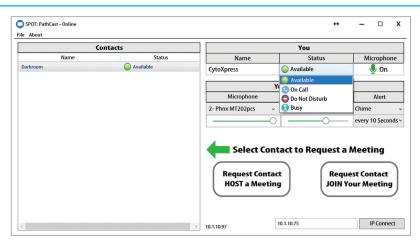

#### One Click to Start, Two Clicks to Join

- PathCast makes starting a telecast simple as clicking Start Stream.
- Attendees join by selecting the station name and clicking **Join**.

The Live video stream starts in seconds.