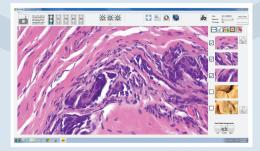

PathScope / PathStat
Microscopy Examination System

PathStat
Telepathology Review Station