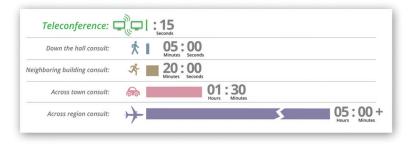

#### PathCast Saves Time...

- Eliminate wasted travel and scrub out time
- Orientation and margins of concern are discussed and documented in a few minutes
- Follow-on questions are addressed quickly as needed

#### PathCast Saves Money...

- Eliminate the need for on-site Pathologists with telepathology support of remote surgical suites
- Telepathology reduces surgical suite time (cost >\$68 per minute)
- Decrease patient hospital stays an average of 4-7 days with reduced surgical site infections

#### Eliminate scrub out and travel delays

Telecommunication links between the surgical suite and the grossing station means that questions are answered quickly and accurately without delay and without hesitation.