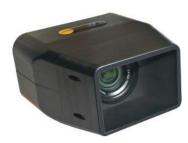

## **SPOT G20-Z 8.3 Grossing Camera**

### **G20 Key Features:**

- 720P HD live preview
- 20Mp image capture
- · Auto focus
- · Auto exposure with manual override
- 33 x zoom range (8.33x optical, 4x digital)
- Calibrated image capture
- · Computer controlled
- · Sealed housing

Great optics make great images and none are better than Zeiss.

Sealed plastic housing and optical window ensure easy cleaning.