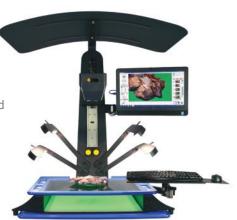

#### PathStand\*

- Central stand-alone imaging station
- Publication quality
- Adjustable LED lighting
- · Shadowless background

#### **APPLICATIONS:**

- · Surgical back bench
- Frozen section
- Gross dissection mapping