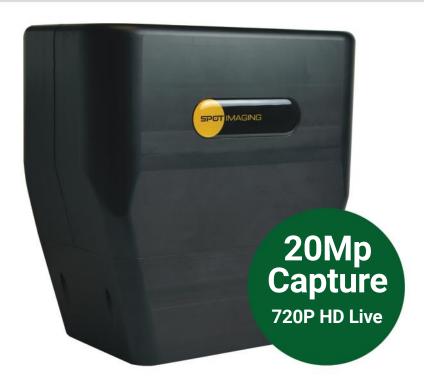

## **SPOT G20-Z 8.3 Grossing Camera**

### **G20 Key Features:**

- 720P HD live preview
- 20Mp image capture
- · Auto focus
- · Auto exposure with manual override
- 33 x zoom range (8.33x optical, 4x digital)
- Calibrated image capture
- · Computer controlled
- · Sealed housing

Great optics make great images and none are better than Zeiss.

Sealed plastic housing and optical window ensure easy cleaning.