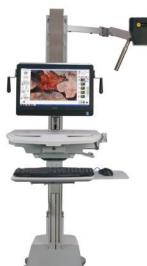

#### PathStand\*

- Central stand-alone imaging station
- Publication quality
- Adjustable LED lighting
- · Shadowless background

#### **APPLICATIONS:**

- · Surgical back bench
- Frozen section
- Gross dissection mapping