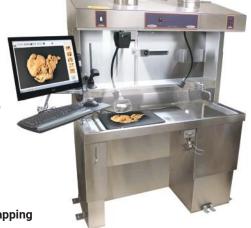

### **PathStation**

- In-Hood, In-Process gross imaging
- Optimized work flow saves time
- · Wall mount

#### **APPLICATIONS:**

- Frozen section
- · Gross dissection mapping
- · Surgical back bench