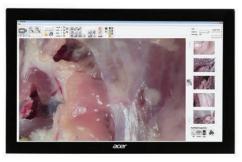

## PathMobile™ | Easy to Learn - Easy to Use

PathSuite provides the user with a simple icon driven user interface with one click access to essential controls. This makes PathSuite intuitive to learn and a pleasure to use. PathSuite supports both gross and microscopy imaging with a common user interface.

## PathMobile<sup>™</sup> | Optimized Interface

### Measure, Annotate and Present

PathSuite provides a full suite of annotation and measurement tools for detailing your images without transferring images between programs or computers.