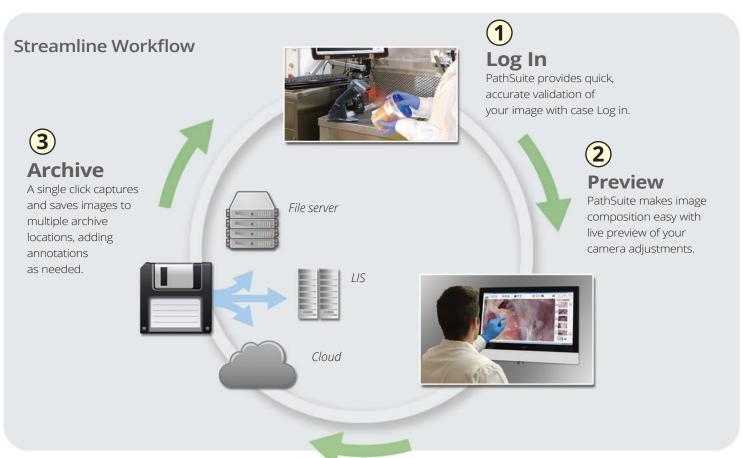

## PathMobile™ | Easy to Learn - Easy to Use

PathSuite provides the user with a simple icon driven user interface with one click access to essential controls. This makes PathSuite intuitive to learn and a pleasure to use. PathSuite supports both gross and microscopy imaging with a common user interface.