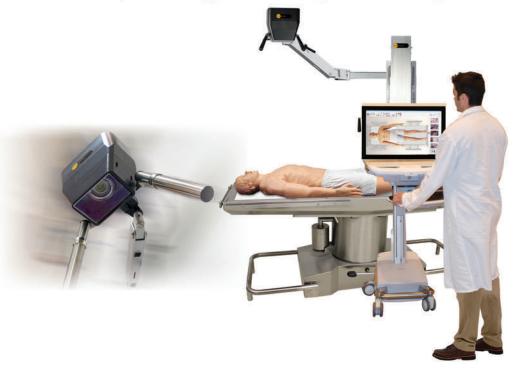

## Fits your lab

PathMobile is a "roll around" imaging workstation.

### **PathMobile Key Features**

- 20Mp Image Capture
- 720p Live Preview and Telepathology
- FOV Min 2 cm Max 205 cm
- 34X Zoom
- Auto Focus
- Auto Exposure
- 6 Axis Adjustable Camera Arm
- Barcode Auto Login
- One-Click Archive
- One-Click Telepathology Connection
- Autopsy Optimized Interface
- Easy to Clean Design
- Washable Keyboard and Mouse
- Up to 6 hr. Battery **Operation Standard**