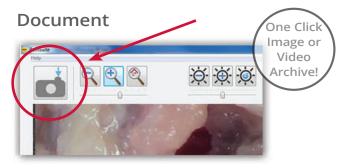

### **PathMobile Key Features**

- 20Mp Image Capture
- 720p Live Preview and Telepathology
- FOV Min 2 cm Max 205 cm
- 34X Zoom
- Auto Focus
- Auto Exposure
- 6 Axis Adjustable Camera Arm
- Barcode Auto Login
- One-Click Archive
- One-Click Telepathology Connection
- Autopsy Optimized Interface
- Easy to Clean Design
- Washable Keyboard and Mouse
- Up to 6 hr. Battery **Operation Standard**

## PathMobile™ | Easy to Learn - Easy to Use

PathSuite provides the user with a simple icon driven user interface with one click access to essential controls. This makes PathSuite intuitive to learn and a pleasure to use. PathSuite supports both gross and microscopy imaging with a common user interface.