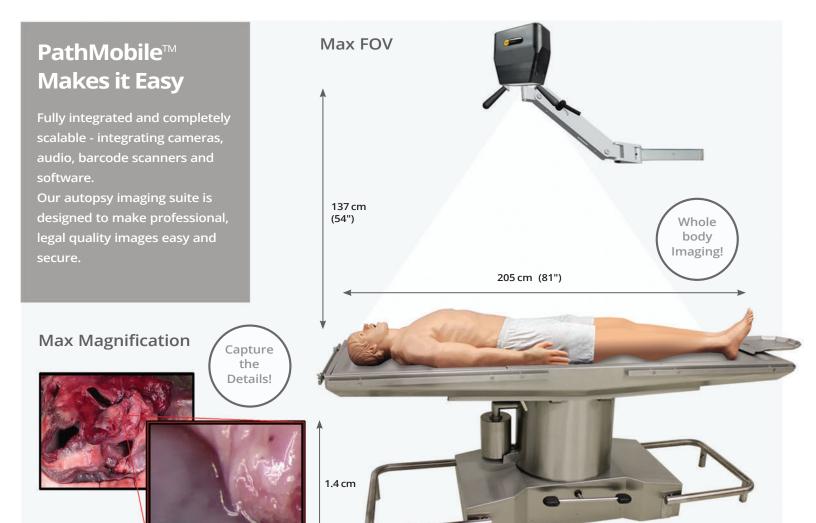

### **PathMobile Key Features**

- 20Mp Image Capture
- 720p Live Preview and Telepathology
- FOV Min 2 cm Max 205 cm
- 34X Zoom
- Auto Focus
- Auto Exposure
- 6 Axis Adjustable Camera Arm
- Barcode Auto Login
- One-Click Archive
- One-Click Telepathology Connection
- Autopsy Optimized Interface
- Easy to Clean Design
- Washable Keyboard and Mouse
- Up to 6 hr. Battery **Operation Standard**

#### **Stunning Image Detail!**

20Mp image capture supports post acquisition cropping while maintaining the resolution necessary for publication. Additionally, the 20Mp image capture easily exceeds the 10Mp resolutions required for legal submissions.

2 cm