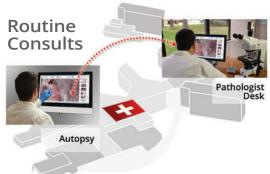

### **Telepathology**

PathSuite provides simple, secure connections and fully interactive live consults in a practical and affordable format.

#### Connect

Colleague meetings are initiated by selecting the team member from the connection menu. The colleague receives an invitation prompt on their screen and joins the meeting with a simple click. Non-colleague attendees are easily added to meetings via e-mail invites. Once accepted, meetings are secured using guest passwords and data encryption, supporting HIPPA requirements.

PathSuite ensures a rich collaborative consult allowing colleagues to easily clarify orientation and discuss dissection.

PathSuite ensures a rich collaborative consult allowing colleagues to easily clarify orientation, discuss dissection and verify margins.

#### Save Time

PathSuite telepathology solutions save you time on each trip you make whether it be down the hall, down the street or across the world. It eliminates the time and frustration associated with the trip and the unaccounted for impromptu interactions that occur with each trip. Telepathology lets you connect, consult and return to work without leaving your desk, it's that simple.