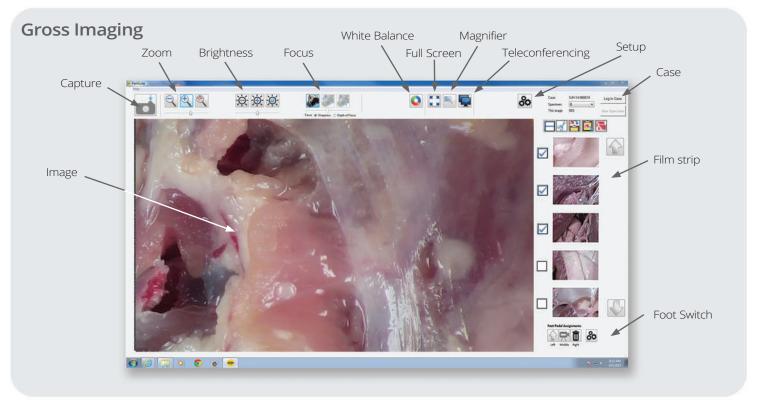

## PathMobile™ | Easy to Learn - Easy to Use

PathSuite provides the user with a simple icon driven user interface with one click access to essential controls. This makes PathSuite intuitive to learn and a pleasure to use. PathSuite supports both gross and microscopy imaging with a common user interface.

## PathMobile<sup>™</sup> | Optimized Interface

### Measure, Annotate and Present

PathSuite provides a full suite of annotation and measurement tools for detailing your images without transferring images between programs or computers.