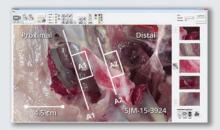

### Measure, Annotate and Present

PathSuite provides a full suite of annotation and measurement tools for detailing your images without transferring images between programs or computers.

#### **Auto Imprints**

Imprint marks add reference information to your image automatically.

#### **Custom Annotations**

A full set of text and drawing tools ensure fully detailed images.

#### **Presentation App**

PathSuite saves time by facilitating the easy collection, ordering and presentation of your teaching and tumor board images.

#### Style

Annotation style preferences are easily set or changed with control over numbering protocol, font, size, color, fill, etc...

#### **Case Management Tools**

Easily select, duplicate and move images to support your "after hours" and case management work.