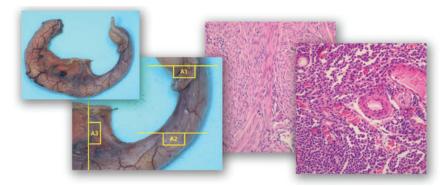

### Measure, Annotate and Present

PathSuite provides a full suite of annotation and measurement tools for detailing your images without transferring images between programs or computers.

#### **Auto Imprints**

Imprint marks add reference information to your image automatically.

#### **Custom Annotations**

A full set of text and drawing tools ensure fully detailed images.