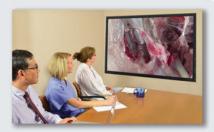

### **Telepathology**

PathSuite provides simple, secure connections and fully interactive live consults in a practical and affordable format.

#### Connect

Colleague meetings are initiated by selecting the team member from the connection menu. The colleague receives an invitation prompt on their screen and joins the meeting with a simple click. Non-colleague attendees are easily added to meetings via e-mail invites. Once accepted, meetings are secured using guest passwords and data encryption, supporting HIPPA requirements.

PathSuite ensures a rich collaborative consult allowing colleagues to easily clarify orientation and discuss dissection.

PathSuite ensures a rich collaborative consult allowing colleagues to easily clarify orientation, discuss dissection and verify margins.

#### Save Time

PathSuite telepathology solutions save you time on each trip you make whether it be down the hall, down the street or across the world. It eliminates the time and frustration associated with the trip and the unaccounted for impromptu interactions that occur with each trip. Telepathology lets you connect, consult and return to work without leaving your desk, it's that simple.