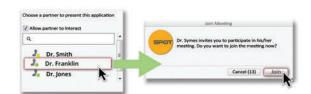

#### Connect

Colleague meetings are initiated by selecting the team member from the connection menu. The colleague receives an invitation prompt on their screen and joins the meeting with a simple click. Non-colleague attendees are easily added to meetings via e-mail invites. Once accepted, meetings are secured using guest passwords and data encryption, supporting HIPPA requirements.