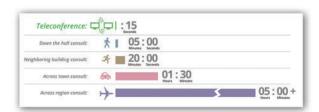

#### Save Time

PathSuite telepathology solutions save you time on each trip you make whether it be down the hall, down the street or across the world. It eliminates the time and frustration associated with the trip and the unaccounted for impromptu interactions that occur with each trip. Telepathology lets you connect, consult and return to work without leaving your desk, it's that simple.