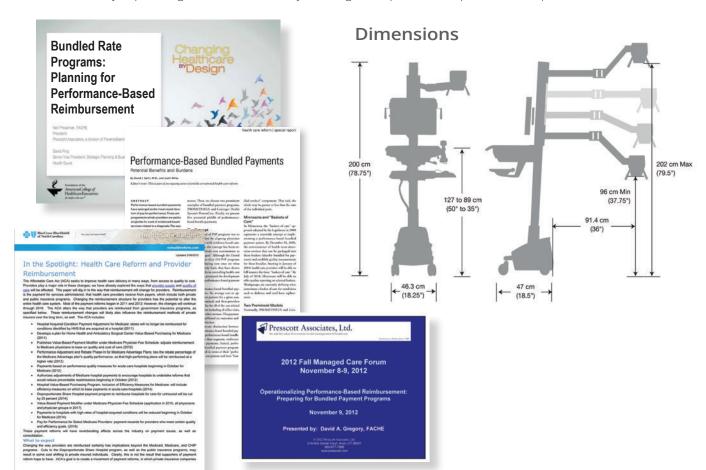

# PathMobile<sup>™</sup> Movable Grossing Solutions

Telepathology and Image Archiving for Pathology

## Fits your lab

PathMobile is a "roll around" imaging workstation.

### **PathMobile Key Features**

- 20Mp Image Capture
- 720p Live Preview and Telepathology
- FOV Min 2 cm Max 205 cm
- 34X Zoom
- Auto Focus
- Auto Exposure
- 6 Axis Adjustable Camera Arm
- Barcode Auto Login
- One-Click Archive
- One-Click Telepathology Connection
- Autopsy Optimized Interface
- Easy to Clean Design
- Washable Keyboard and Mouse
- Up to 6 hr. Battery **Operation Standard**

8 8

Remote Hand Switch

Foot Switch