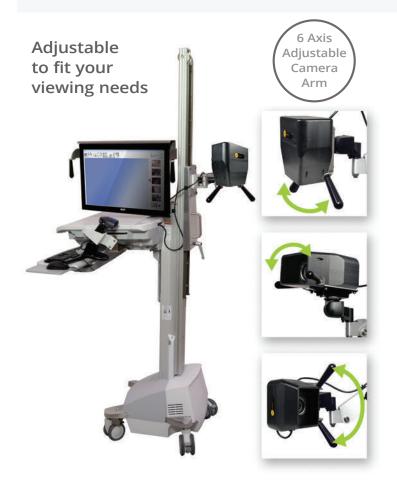

## Fits your lab

PathMobile is a "roll around" imaging workstation.

### **PathMobile Key Features**

- 20Mp Image Capture
- 720p Live Preview and Telepathology
- FOV Min 2 cm Max 205 cm
- 34X Zoom
- Auto Focus
- Auto Exposure
- 6 Axis Adjustable Camera Arm
- Barcode Auto Login
- One-Click Archive
- One-Click Telepathology Connection
- Autopsy Optimized Interface
- Easy to Clean Design
- Washable Keyboard and Mouse
- Up to 6 hr. Battery **Operation Standard**