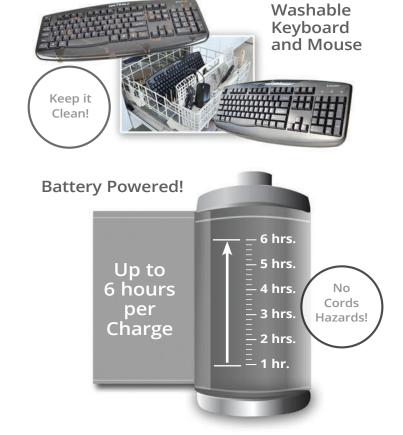

### **PathMobile Key Features**

- 20Mp Image Capture
- 720p Live Preview and Telepathology
- FOV Min 2 cm Max 205 cm
- 34X Zoom
- Auto Focus
- Auto Exposure
- 6 Axis Adjustable Camera Arm
- Barcode Auto Login
- One-Click Archive
- One-Click Telepathology Connection
- Autopsy Optimized Interface
- Easy to Clean Design
- Washable Keyboard and Mouse
- Up to 6 hr. Battery **Operation Standard**