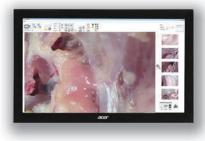

## PathMobile™ | Easy to Learn - Easy to Use

PathSuite provides the user with a simple icon driven user interface with one click access to essential controls. This makes PathSuite intuitive to learn and a pleasure to use. PathSuite supports both gross and microscopy imaging with a common user interface.

### Measure, Annotate and Present

PathSuite provides a full suite of annotation and measurement tools for detailing your images without transferring images between programs or computers.